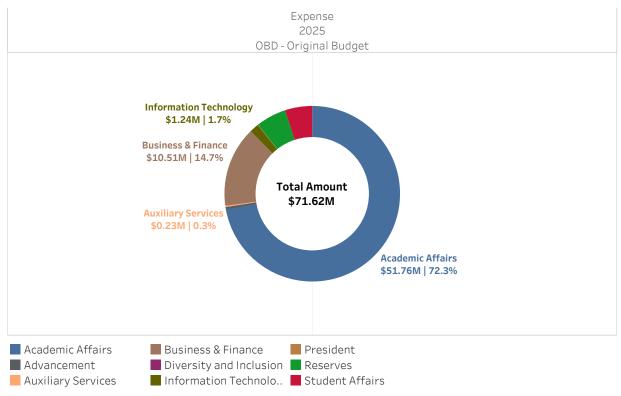

# Compensation & Expenditures by Divisions - Index 2

**OBD - Original Budget** 

Division: All; Unit/College: All; Department: All; EWU Index Code Category: Index 2

|                         | Expense  OBD - Original Budget  2025 |             |              |              |              | Total        |
|-------------------------|--------------------------------------|-------------|--------------|--------------|--------------|--------------|
|                         | Wages                                | Benefits    | Capital Expe | Direct Expen | Scholarships |              |
| Academic Affairs        | \$17,505,196                         | \$4,826,918 | \$109,157    | \$29,279,811 | \$42,000     | \$51,763,082 |
| Advancement             | \$135,907                            | \$51,627    |              | \$44,758     |              | \$232,292    |
| Auxiliary Services      | \$163,429                            | \$19,642    |              | \$49,000     |              | \$232,071    |
| Business & Finance      | \$3,882,322                          | \$1,337,016 | \$10,000     | \$5,281,358  |              | \$10,510,696 |
| Diversity and Inclusion |                                      |             |              | \$15,000     |              | \$15,000     |
| Information Technology  | \$138,486                            | \$6,924     |              | \$1,090,083  |              | \$1,235,493  |
| President               |                                      |             |              | \$50,000     |              | \$50,000     |
| Reserves                |                                      |             |              | \$3,999,955  |              | \$3,999,955  |
| Student Affairs         | \$1,135,604                          | \$377,441   |              | \$2,063,714  |              | \$3,576,759  |
| Total All Divisions     | \$22,960,944                         | \$6,619,568 | \$119,157    | \$41,873,679 | \$42,000     | \$71,615,348 |

## **Eastern Washington University**

Compensation & Expenditures by Divisions - Index 2

OBD - Original Budget

Division: All; Unit/College: All; Department: All; EWU Index Code Category: Index 2