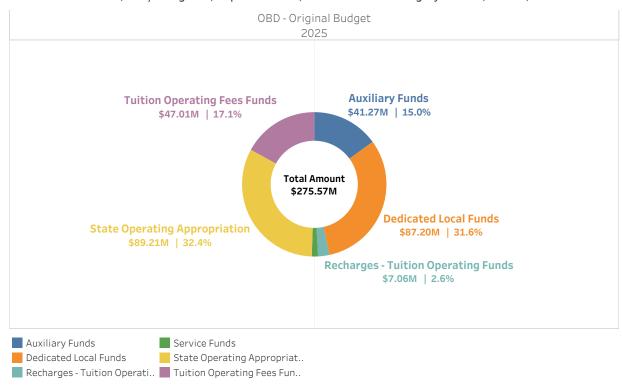

# **Resources by Fund Category - All Funds**

**OBD - Original Budget** 

Division: All; Unit/College: All; Department: All; EWU Index Code Category: Index 1, Index 2, Index 3

|           |              |                                     | OBD - Original Budget |               |  |
|-----------|--------------|-------------------------------------|-----------------------|---------------|--|
|           |              |                                     | FY2025                | FY2024        |  |
|           |              |                                     | Selected FY           | Previous FY   |  |
| Resources | Revenue and  | Auxiliary Funds                     | \$41,269,035          | \$42,819,069  |  |
|           | Transfers-In | Dedicated Local Funds               | \$87,197,515          | \$86,358,095  |  |
|           |              | Recharges - Tuition Operating Funds | \$7,056,081           | \$5,696,617   |  |
|           |              | Service Funds                       | \$3,832,853           | \$3,697,656   |  |
|           |              | State Operating Appropriation       | \$89,209,000          | \$86,165,000  |  |
|           |              | Tuition Operating Fees Funds        | \$47,007,000          | \$49,619,000  |  |
|           |              | Total                               | \$275,571,484         | \$274,355,437 |  |
|           | Total        |                                     | \$275,571,484         | \$274,355,437 |  |

## Eastern Washington University Resources - All Funds OBD - Original Budget