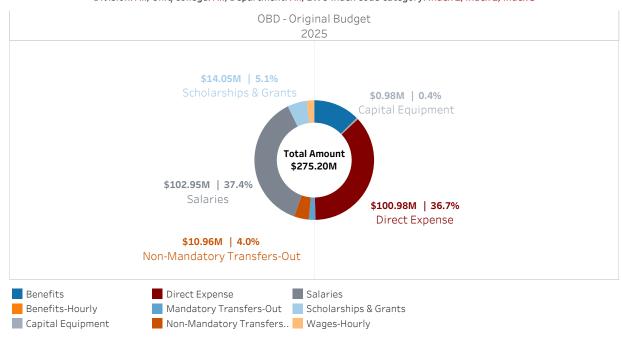

# **Expense by Natural Classification - All Funds**

**OBD - Original Budget** 

Division: All; Unit/College: All; Department: All; EWU Index Code Category: Index 1, Index 2, Index 3

|         |                |                               | OBD - Original Budget |               |  |
|---------|----------------|-------------------------------|-----------------------|---------------|--|
|         |                |                               | FY2025                | FY2024        |  |
|         |                |                               | Selected FY           | Previous FY   |  |
| Expense | Salaries and   | Administrative                | \$30,514,944          | \$28,611,989  |  |
|         | Benefits       | Benefits - Regular            | \$34,581,189          | \$34,832,391  |  |
|         |                | Benefits-Hourly               | \$273,090             | \$239,692     |  |
|         |                | Classified-Regular            | \$27,652,072          | \$25,483,587  |  |
|         |                | Classified-Shift Differential | \$64,051              | \$62,679      |  |
|         |                | Faculty-Regular               | \$38,253,482          | \$37,415,625  |  |
|         |                | Faculty-Temporary Parttime    | \$6,468,349           | \$6,127,240   |  |
|         |                | Wages-Hourly                  | \$5,612,698           | \$4,820,625   |  |
|         |                | Total                         | \$143,419,875         | \$137,593,828 |  |
|         | Operations and | Capital Equipment             | \$975,488             | \$970,488     |  |
|         | Transfers-Out  | Direct Expense                | \$100,977,378         | \$91,581,373  |  |
|         |                | Scholarships & Grants         | \$14,050,713          | \$14,772,301  |  |
|         |                | Mandatory Transfers-Out       | \$4,809,114           | \$5,643,273   |  |
|         |                | Non-Mandatory Transfers-Out   | \$10,964,441          | \$18,094,770  |  |
|         |                | Total                         | \$131,777,134         | \$131,062,205 |  |
|         | Total          |                               | \$275,197,009         | \$268,656,033 |  |

#### Eastern Washington University Expense by Natural Classification - All Funds OBD - Original Budget