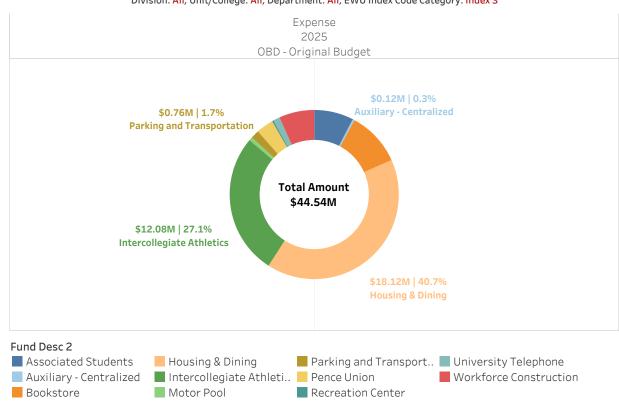

# Compensation & Expenditures by Fund - Index 3

**OBD - Original Budget** 

Division: All; Unit/College: All; Department: All; EWU Index Code Category: Index 3

|                            | <b>Expense</b> OBD - Original Budget 2025 |             |                |              | Total        |
|----------------------------|-------------------------------------------|-------------|----------------|--------------|--------------|
|                            | Wages                                     | Benefits    | Direct Expense | Scholarships |              |
| Associated Students        | \$539,324                                 | \$219,074   | \$2,628,637    | \$5,750      | \$3,392,785  |
| Auxiliary - Centralized    |                                           |             | \$121,599      |              | \$121,599    |
| Bookstore                  | \$467,675                                 | \$154,899   | \$4,055,797    |              | \$4,678,371  |
| Housing & Dining           | \$3,587,853                               | \$1,232,734 | \$13,300,045   |              | \$18,120,632 |
| Intercollegiate Athletics  | \$149,572                                 | \$12,427    | \$8,265,228    | \$3,652,383  | \$12,079,610 |
| Motor Pool                 | \$93,777                                  | \$33,297    | \$134,613      |              | \$261,687    |
| Parking and Transportation | \$325,852                                 | \$109,779   | \$319,779      |              | \$755,410    |
| Pence Union                | \$118,719                                 | \$29,052    | \$1,287,491    |              | \$1,435,262  |
| Recreation Center          | \$114,504                                 | \$28,849    | \$6,647        |              | \$150,000    |
| University Telephone       |                                           |             | \$541,244      |              | \$541,244    |
| Workforce Construction     | \$2,123,567                               | \$751,205   | \$124,653      |              | \$2,999,425  |
| Grand Total                | \$7,520,843                               | \$2,571,316 | \$30,785,733   | \$3,658,133  | \$44,536,025 |

## Eastern Washington University

Compensation & Expenditures by Divisions - Index 3

OBD - Original Budget

Division: All; Unit/College: All; Department: All; EWU Index Code Category: Index 3