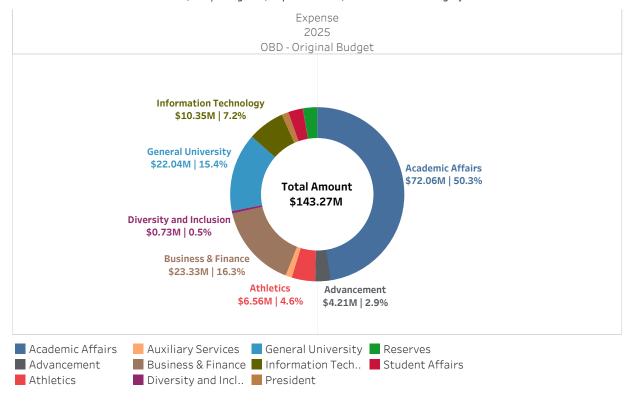

# Compensation & Expenditures by Divisions - Index 1

**OBD - Original Budget** 

Division: All; Unit/College: All; Department: All; EWU Index Code Category: Index 1

|                         | <b>Expense</b> OBD - Original Budget 2025 |              |              |               | Total        |               |
|-------------------------|-------------------------------------------|--------------|--------------|---------------|--------------|---------------|
|                         | Wages                                     | Benefits     | Capital Expe | Direct Expen  | Scholarships |               |
| Academic Affairs        | \$47,209,154                              | \$14,463,727 | \$856,331    | \$9,483,390   | \$50,694     | \$72,063,296  |
| Advancement             | \$2,795,667                               | \$965,702    |              | \$444,967     |              | \$4,206,336   |
| Athletics               | \$4,750,297                               | \$1,632,552  |              | \$180,816     |              | \$6,563,665   |
| Auxiliary Services      | \$893,342                                 | \$228,388    |              | \$818,441     |              | \$1,940,171   |
| Business & Finance      | \$13,066,285                              | \$5,084,968  |              | \$5,175,704   |              | \$23,326,957  |
| Diversity and Inclusion | \$394,750                                 | \$106,299    |              | \$230,008     |              | \$731,057     |
| General University      | \$304,064                                 | \$419,503    |              | \$11,013,002  | \$10,299,886 | \$22,036,455  |
| Information Technology  | \$4,735,876                               | \$1,433,777  |              | \$4,182,223   |              | \$10,351,876  |
| President               | \$1,243,964                               | \$343,406    |              | \$338,911     |              | \$1,926,281   |
| Reserves                |                                           |              |              | (\$4,004,943) |              | (\$4,004,943) |
| Student Affairs         | \$2,690,410                               | \$985,073    |              | \$455,447     |              | \$4,130,930   |
| Total All Divisions     | \$78,083,809                              | \$25,663,395 | \$856,331    | \$28,317,966  | \$10,350,580 | \$143,272,081 |

#### **Eastern Washington University**

Compensation & Expenditures by Divisions - Index 1

OBD - Original Budget

Division: All; Unit/College: All; Department: All; EWU Index Code Category: Index 1